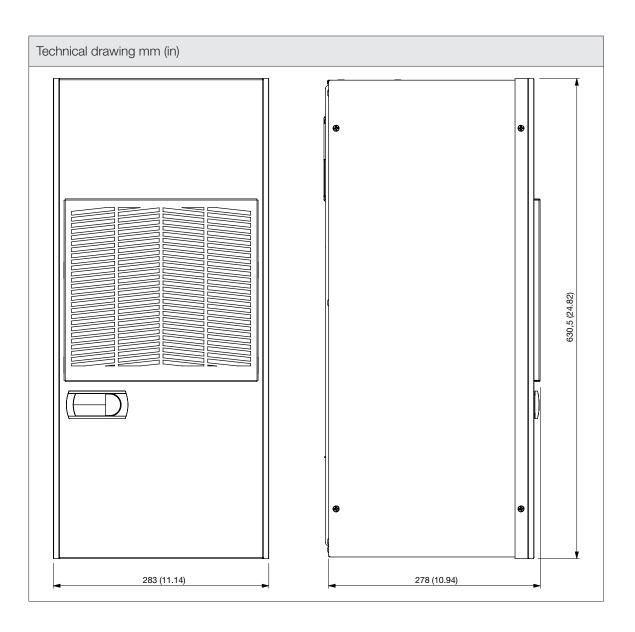

## COOLING UNITS Wall Mounting

CCU08A231WNIUX

indoor

> CONTACT US

| Technical data                     |        |    |
|------------------------------------|--------|----|
| ENVIRONMENTAL AND THERMAL DATA     |        |    |
| Protection Degree Internal Circuit | IP54   |    |
| OtiTti                             | 20÷50  | °C |
| Operating Temperature              | 68÷122 | °F |