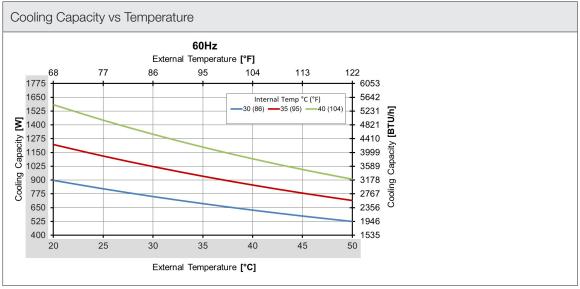

| Technical data             |               |        |
|----------------------------|---------------|--------|
| APPROVALS                  |               |        |
| Approvals                  | CE; UKCA      |        |
| PERFORMANCE                |               |        |
| Cooling Capacity L35L35    | 855/935       | W      |
|                            | 2917/3190     | BTU/hr |
| Cooling Capacity L35L50    | 685/715       | W      |
|                            | 2337/2440     | BTU/hr |
| ELECTRICAL DATA            |               |        |
| Rated Voltage              | 230           | V a.c. |
| Rated Current              | 2.9/3.2       | A      |
| Rated Power L35L35         | 395/455       | W      |
| Rated Power L35L50         | 445/535       | W      |
| Frequency                  | 50/60         | Hz     |
| Max Current                | 17            | А      |
| Fuse T                     | 4             | А      |
| GENERIC DATA               |               |        |
| Casing Material            | Painted Steel |        |
| RAL Number                 | 7035          |        |
| Electrical Connection      | Connector     |        |
| Refrigerant Number         | R134a         |        |
| Refrigerant Charge         | 230           | g      |
| Maximum Allowable Pressure | HP 2.4/LP 0.6 | MPa    |