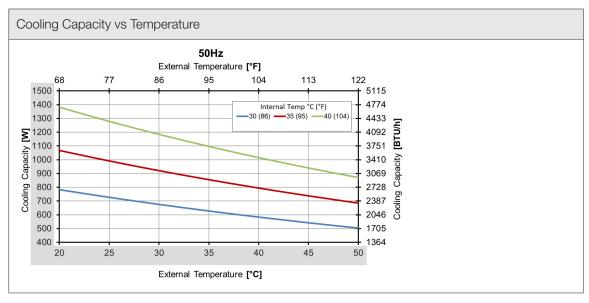

| Technical data             |               |        |
|----------------------------|---------------|--------|
| APPROVALS                  |               |        |
| Approvals                  | CE; UKCA      |        |
| PERFORMANCE                |               |        |
| Cooling Capacity L35L35    | 855/935       | W      |
|                            | 2917/3190     | BTU/hr |
| Cooling Capacity L35L50    | 685/715       | W      |
|                            | 2337/2440     | BTU/hr |
| ELECTRICAL DATA            |               |        |
| Rated Voltage              | 230           | V a.c. |
| Rated Current              | 2.9/3.2       | A      |
| Rated Power L35L35         | 395/455       | W      |
| Rated Power L35L50         | 445/535       | W      |
| Frequency                  | 50/60         | Hz     |
| Max Current                | 17            | А      |
| Fuse T                     | 4             | А      |
| GENERIC DATA               |               |        |
| Casing Material            | Painted Steel |        |
| RAL Number                 | 7035          |        |
| Electrical Connection      | Connector     |        |
| Refrigerant Number         | R134a         |        |
| Refrigerant Charge         | 230           | g      |
| Maximum Allowable Pressure | HP 2.4/LP 0.6 | MPa    |