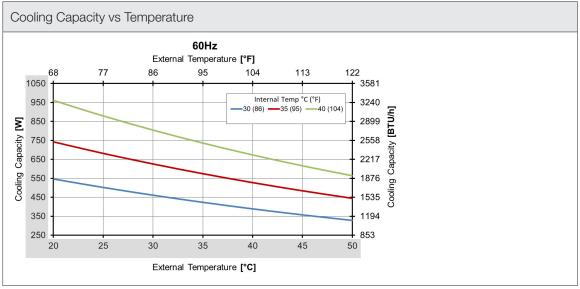

| Technical data             |               |        |
|----------------------------|---------------|--------|
| APPROVALS                  |               |        |
| Approvals                  | CE; UKCA      |        |
| PERFORMANCE                |               |        |
| Cooling Consoity I 251 25  | 525/575       | W      |
| Cooling Capacity L35L35    | 1791/1962     | BTU/hr |
| Cooling Consoity I 251 50  | 425/445       | W      |
| Cooling Capacity L35L50    | 1450/1518     | BTU/hr |
| ELECTRICAL DATA            |               |        |
| Rated Voltage              | 230           | V a.c. |
| Rated Current              | 2/2.2         | А      |
| Rated Power L35L35         | 275/325       | W      |
| Rated Power L35L50         | 315/385       | W      |
| Frequency                  | 50/60         | Hz     |
| Max Current                | 11            | А      |
| Fuse T                     | 4             | А      |
| GENERIC DATA               |               |        |
| Casing Material            | Painted Steel |        |
| RAL Number                 | 7035          |        |
| Electrical Connection      | Connector     |        |
| Refrigerant Number         | R134a         |        |
| Refrigerant Charge         | 220           | g      |
| Maximum Allowable Pressure | HP 2.4/LP 0.6 | MPa    |