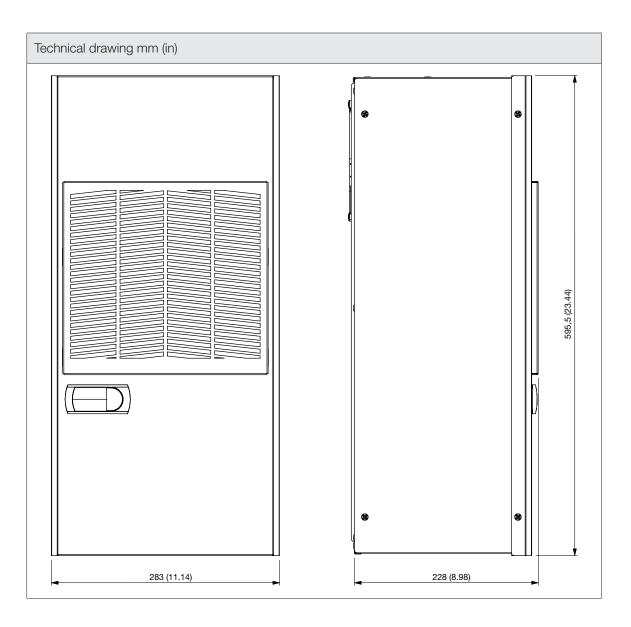

CCU05A231WNIUX

indoor

> CONTACT US

The CCU series wall-mounted cooling units represent an ideal solution for cooling electrical panels in high external temperatures, isolating them from the surrounding environment. The range of cooling units meets different indoor and outdoor application needs, ensuring high technical and safety standards. In all models, the polyurethane gasket is laid by machine, significantly reducing installation times.