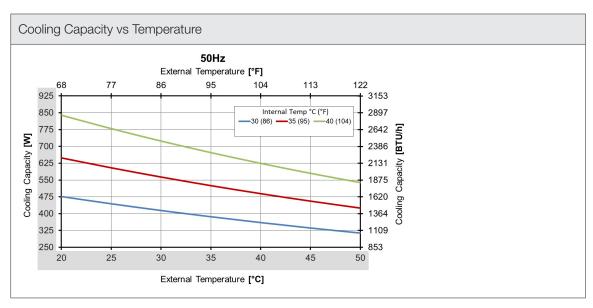

| Technical data             |               |        |
|----------------------------|---------------|--------|
| APPROVALS                  |               |        |
| Approvals                  | CE; UKCA      |        |
| PERFORMANCE                |               |        |
| Cooling Consoity I 251 25  | 525/575       | W      |
| Cooling Capacity L35L35    | 1791/1962     | BTU/hr |
| Cooling Consoity I 251 50  | 425/445       | W      |
| Cooling Capacity L35L50    | 1450/1518     | BTU/hr |
| ELECTRICAL DATA            |               |        |
| Rated Voltage              | 230           | V a.c. |
| Rated Current              | 2/2.2         | А      |
| Rated Power L35L35         | 275/325       | W      |
| Rated Power L35L50         | 315/385       | W      |
| Frequency                  | 50/60         | Hz     |
| Max Current                | 11            | А      |
| Fuse T                     | 4             | А      |
| GENERIC DATA               |               |        |
| Casing Material            | Painted Steel |        |
| RAL Number                 | 7035          |        |
| Electrical Connection      | Connector     |        |
| Refrigerant Number         | R134a         |        |
| Refrigerant Charge         | 220           | g      |
| Maximum Allowable Pressure | HP 2.4/LP 0.6 | MPa    |