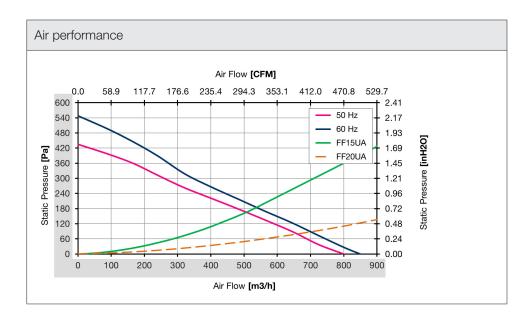

| Technical data              |                     |             |
|-----------------------------|---------------------|-------------|
| APPROVALS                   |                     |             |
| Approvals                   | CE; UKCA            |             |
| PERFORMANCE                 |                     |             |
| Max Airflow                 | 800/850             | m³/h        |
|                             | 471/500             | CFM         |
| Airflow with Exhaust Filter | 660/700             | m³/h        |
|                             | 388/412             | CFM         |
| Max Static Pressure         | 435/548             | Pa          |
|                             | 1.75/2.20           | in H2O      |
| ELECTRICAL DATA             |                     |             |
| Rated Voltage               | 230                 | V a.c.      |
| Rated Current               | 0.56/0.7            | А           |
| Rated Power                 | 125/161             | W           |
| Operating Voltage           | 207-253             | V a.c.      |
| Frequency                   | 50/60               | Hz          |
| Appliance Class             | I                   |             |
| Motor Protection            | Thermally Protected |             |
| GENERIC DATA                |                     |             |
| RAL Number                  | 7035                |             |
| Electrical Connection       | Wires               |             |
| Life Expectancy             | 65000/62500         | h at 40 °C  |
|                             | 65000/62500         | h at 104 °F |